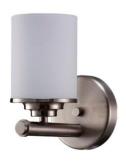

## Wall Sconce

## Model: NL-214S-1

- Description: Wall sconce
- Size: W5" x H7.625"
- Finish: Brushed nickel
- Shade: Glass
- Socket: 1 x E26
- Bulb: A19 LED Medium Base (sold separately)
- Bulb Qty: 1
- Wattage: 100 Watts Equivalent
- Certification: cUL
- Brand: NERVAL
- Warranty: Limited 1 year